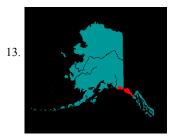

Ketchikan Gateway Borough

Kodiak Island Borough

Haines Borough

Yakutat Borough

Matanuska-Susitna Borough

North Slope Borough

Northwest Arctic Borough

- The area encompasses 6,985 sq. miles of land. First settled by the Aleuts. (World War II Sites) 1. 2.
  - 500 square miles in area. First settled by Athapascan Indians. (Katmai National Park)
- Much of the Borough is the Denali National Park. First settled by nomadic Indians. (Mt. McKinley) 3. 4. The second-largest population center in the state. Settled by Koyukon Natives
  - Comprised of 17 communities. First settled by Yup'ik Eskimos & Athapascans. (S.W. of Anchorage)
- 5. The area encompasses 16.079 sq. miles of land. First settled by the Kenaitze Indians. (Cook Inlet)
- 6. Comprised of the cities of Ketchikan & Saxman. First settled by Tlingits Indians. (Rain Forest)
- 7. 8. Area encompasses 6,463 sq. miles of land. Kodiak was the first capital of Russian Alaska..
  - The area encompasses 2,357 sq. miles of land. First settled by the Chilkat Indians. (north of Juneau)
- 9. 10. Alaska's lush farmland, the area encompasses 24,694 sq. miles of land. (Anchorage)
  - The largest borough in Alaska. First settled by Inupiat Eskimos. (Barrow)
- 11. 12.
  - The area encompasses 35,863 sq. miles of land. First settled by Inupiat Eskimos. (Kotzebue Sound)