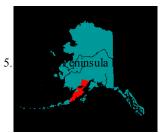

Ketchikan Gateway Borough

Kodiak Island Borough

Haines Borough

Yakutat Borough

Matanuska-Susitna Borough

North Slope Borough

Northwest Arctic Borough

- The area encompasses 6,985 sq. miles of land. First settled by the Aleuts. (World War II Sites) 1. 2.
  - 500 square miles in area. First settled by Athapascan Indians. (Katmai National Park)
- Much of the Borough is the Denali National Park. First settled by nomadic Indians. (Mt. McKinley) 3. 4. The second-largest population center in the state. Settled by Koyukon Natives
  - Comprised of 17 communities. First settled by Yup'ik Eskimos & Athapascans. (S.W. of Anchorage)
- 5. The area encompasses 16.079 sq. miles of land. First settled by the Kenaitze Indians. (Cook Inlet)
- 6. Comprised of the cities of Ketchikan & Saxman. First settled by Tlingits Indians. (Rain Forest)
- 7. 8. Area encompasses 6,463 sq. miles of land. Kodiak was the first capital of Russian Alaska..
  - The area encompasses 2,357 sq. miles of land. First settled by the Chilkat Indians. (north of Juneau)
- 9. 10. Alaska's lush farmland, the area encompasses 24,694 sq. miles of land. (Anchorage)
  - The largest borough in Alaska. First settled by Inupiat Eskimos. (Barrow)
- 11. 12.
  - The area encompasses 35,863 sq. miles of land. First settled by Inupiat Eskimos. (Kotzebue Sound)