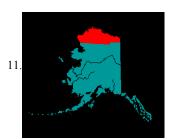

Ketchikan Gateway Borough

Kodiak Island Borough

Haines Borough

Yakutat Borough

Matanuska-Susitna Borough

North Slope Borough

Northwest Arctic Borough

- The area encompasses 6,985 sq. miles of land. First settled by the Aleuts. (World War II Sites) 1. 2.
  - 500 square miles in area. First settled by Athapascan Indians. (Katmai National Park)
- Much of the Borough is the Denali National Park. First settled by nomadic Indians. (Mt. McKinley) 3. 4. The second-largest population center in the state. Settled by Koyukon Natives
  - Comprised of 17 communities. First settled by Yup'ik Eskimos & Athapascans. (S.W. of Anchorage)
- 5. The area encompasses 16.079 sq. miles of land. First settled by the Kenaitze Indians. (Cook Inlet)
- 6. Comprised of the cities of Ketchikan & Saxman. First settled by Tlingits Indians. (Rain Forest)
- 7. 8. Area encompasses 6,463 sq. miles of land. Kodiak was the first capital of Russian Alaska..
  - The area encompasses 2,357 sq. miles of land. First settled by the Chilkat Indians. (north of Juneau)
- 9. 10. Alaska's lush farmland, the area encompasses 24,694 sq. miles of land. (Anchorage)
  - The largest borough in Alaska. First settled by Inupiat Eskimos. (Barrow)
- 11. 12.
  - The area encompasses 35,863 sq. miles of land. First settled by Inupiat Eskimos. (Kotzebue Sound)