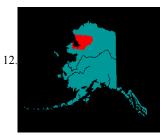

Ketchikan Gateway Borough

Kodiak Island Borough

Haines Borough

Yakutat Borough

Matanuska-Susitna Borough

North Slope Borough

Northwest Arctic Borough

- The area encompasses 6,985 sq. miles of land. First settled by the Aleuts. (World War II Sites) 1. 2.
  - 500 square miles in area. First settled by Athapascan Indians. (Katmai National Park)
- Much of the Borough is the Denali National Park. First settled by nomadic Indians. (Mt. McKinley) 3. 4. The second-largest population center in the state. Settled by Koyukon Natives
  - Comprised of 17 communities. First settled by Yup'ik Eskimos & Athapascans. (S.W. of Anchorage)
- 5. The area encompasses 16.079 sq. miles of land. First settled by the Kenaitze Indians. (Cook Inlet)
- 6. Comprised of the cities of Ketchikan & Saxman. First settled by Tlingits Indians. (Rain Forest)
- 7. 8. Area encompasses 6,463 sq. miles of land. Kodiak was the first capital of Russian Alaska..
  - The area encompasses 2,357 sq. miles of land. First settled by the Chilkat Indians. (north of Juneau)
- 9. 10. Alaska's lush farmland, the area encompasses 24,694 sq. miles of land. (Anchorage)
  - The largest borough in Alaska. First settled by Inupiat Eskimos. (Barrow)
- 11. 12.
  - The area encompasses 35,863 sq. miles of land. First settled by Inupiat Eskimos. (Kotzebue Sound)